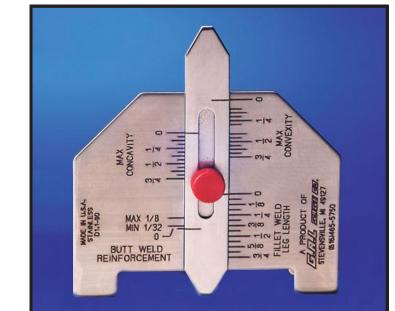

## SECTION 1000 **AUTOMATIC WELD SIZE** WELD GAUGE For Accurate Calibration of **Butt and Fillet Type Welds.**

## CHECK THE **THROAT OF** FILLET WELD

With the A.W.S. Gauge shown above it is possible to meet specifications of butt and fillet type welds. New redesigned instrument is pocket sized and easy to operate, new feature includes thumb screw which replaces old hard to operate rivet type.

The convexity and concavity sizes have automatically been predetermined in accordance with American Welding Society DI.I. Paragraph 3.6.

Instrument is precision built of stainless steel with dimensional readings chemically etched and filled for easier reading.