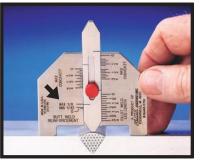

## CHECK THE **THROAT OF** FILLET WELD

With the A.W.S. Gauge shown above it is possible to meet specifications of butt and fillet type welds. New redesigned instrument is pocket sized and easy to operate, new feature includes thumb screw which replaces old hard to operate rivet type.

The convexity and concavity sizes have automatically been predetermined in accordance with American Welding Society DI.I. Paragraph 3.6.

Instrument is precision built of stainless steel with dimensional readings chemically etched and filled for easier reading.