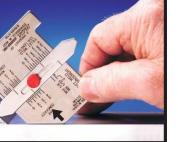

| Part No. | Description    |
|----------|----------------|
| GAL-6    | Standard Gauge |
| GAL-6M   | Metric Gauge   |

**TO DETERMINE** 

THE LEG SIZE

**OF THE** 

**FILLET WELD**