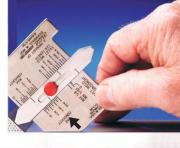

| Part No. | Description    |
|----------|----------------|
| GAL-6    | Standard Gauge |
| GAL-6M   | Metric Gauge   |

**TO DETERMINE** 

THE LEG SIZE

**OF THE** 

**FILLET WELD**